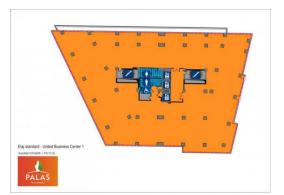

io        | 1 / 30 sq m |
| Total building area  | 7 350 sq m  |

#### **Commercial terms**

| Office space*      | after login * |
|--------------------|---------------|
| Parking            | after login * |
| Service charge*    | after login * |
| Minimum lease term | after login * |
| Availability       | after login * |

\* Asking terms for m<sup>2</sup>/month

#### Location



#### Available space

735 ag m Available office space



## officefinder.ro

#### Standard fit-Out

崇

Air conditioning

=

Raised floor

6

Suspended ceiling

6

Telephone cabling

05

Computer cabling

7

Power cabling

.....

Sprinklers

0

Smoke detectors

 $\approx$ 

Carpeting



Reception



Security

0

Fibre optics

Ē

Switchboard

Openable windows

1

Generator

†÷

Elevators

### Typical floor plan



#### **Public transport**

Bus: 28, 41

Tram: 1, 7, 9, 13