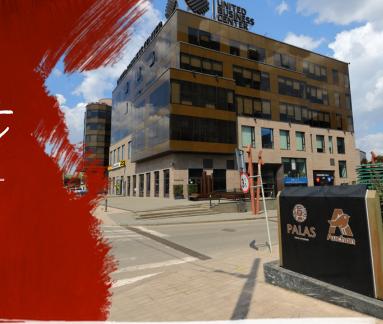

## office**finder.ro**

# Office to let

## Palas Iasi - UBC 1

Iaşi, 3E Palas st.



#### **Building information**

| Building status      | Existing    |
|----------------------|-------------|
| Year of construction | 2010        |
| Parking ratio        | 1 / 30 sq m |
| Total building area  | 7 350 sq m  |

#### **Commercial terms**

| Office space*      | after login * |
|--------------------|---------------|
| Parking            | after login * |
| Service charge*    | after login * |
| Minimum lease term | after login * |
| Availability       | after login * |

\* Asking terms for m<sup>2</sup>/month

#### Location



#### Available space

735 ag m Available office space



## officefinder.ro

#### Standard fit-Out

崇

Air conditioning

=

Raised floor

6

Suspended ceiling

6

Telephone cabling

05

Computer cabling

7

Power cabling

.....

Sprinklers

0

Smoke d