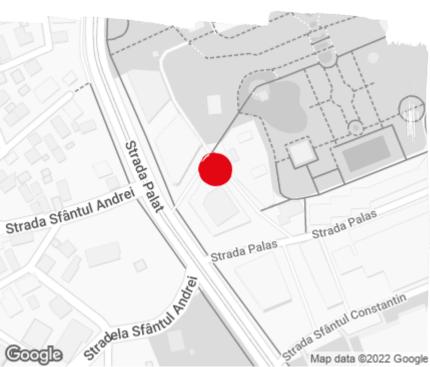

## office**finder.ro**

# Office to let

## Palas Iasi - UBC 1

Iaşi, 3E Palas st.



#### **Building information**

| Building status      | Existing    |
|----------------------|-------------|
| Year of construction | 2010        |
| Parking ratio        | 1 / 30 sq m |
| Total building area  | 7 350 sq m  |

#### **Commercial terms**

| Office space*      | after login * |
|--------------------|---------------|
| Parking            | after login * |
| Service charge*    | after login * |
| Minimum lease term | after login * |
| Availability       | after login * |

\* Asking terms for m<sup>2</sup>/month

#### Location



#### Available space

735 ag m Available office space



## officefinder.ro

#### Standard fit-Out

崇

Air conditioning

=

Raised floor

6

Suspended ceiling

6

Telephone cabling

05

Computer cabling

7

Power cabling

.....

Sprinklers

0

Smoke detectors

 $\approx$ 

Carpeting



Reception



Security

0

Fibre optics

Ē

Switchboard

Openable windows

1

Generator

†÷

Elevators

### Typical floor plan



#### **Public transport**

Bus: 28, 41

Tram: 1, 7, 9, 13